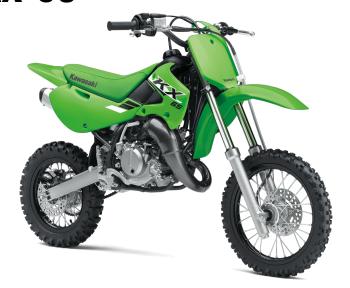

|   | <b>~</b> |   | FR |
|---|----------|---|----|
| u |          |   | LU |
|   |          | - | -  |
|   |          |   |    |

Engine 2-stroke, single-cylinder, liquid-cooled

Displacement 64cc

Bore x Stroke 44.5 x 41.6mm

Compression

Ratio

Ratio

Fuel System 24mm Mikuni carburetor

8.4:1

**Ignition** CDI with Digital Advance

**Transmission** 6-speed, return shift, with wet multi-disc

manual clutch

Final Drive Chain

## PERFORMANCE

Front
Suspension /
Wheel Travel

33mm leading axle telescopic fork with 4way rebound damping/8.3 in

Rear Suspension / Wheel Travel Uni-Trak® single shock system with stepless 3-turns rebound damping and fully adjustable spring preload/9.4 in

Front Tire 60/100-14

**Rear Tire** 80/100-12

Front Brakes Single 180mm disc with single-piston

caliper

**Rear Brakes** Single 180mm disc with single-piston

caliper

## **DETAILS**

Frame Type High-tensile steel semi-double cradle

Rake/Trail 27.0°/2.4 in

Overall Length 62.6 in

Overall Width 29.9 in

Overall Height 37.6 in

Ground 12.0 in Clearance

Seat Height 29.9 in

Curb Weight 132.2 lb\*

Fuel Capacity 1.0 gal

Wheelbase 44.1 in

Color Choices Lime Green

**Warranty** Not Available