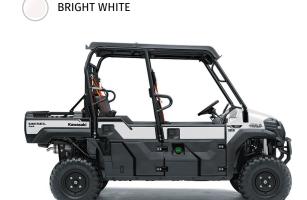

**Wheel Type** 

**Additional Features** Roof, Horn, Universal Key, High Visibility Orange Seatbelts

**Color Choices Bright White** 

Kawasaki STRONG 3-Year Limited Warranty Warranty