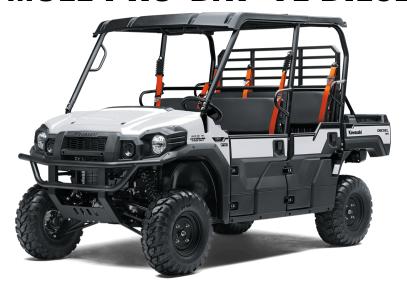

## **MULE PRO-DXT™ FE DIESEL EPS**

**Wheel Type** 

**Additional Features** Roof, Horn, Universal Key, High Visibility Orange Seatbelts

**Color Choices Bright White** 

Kawasaki STRONG 3-Year Limited Warranty Warranty