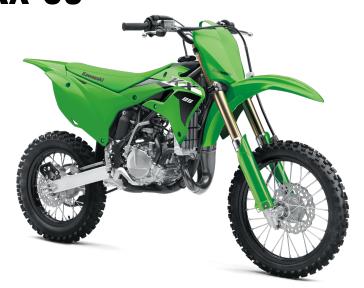

Single 220mm petal disc with dual-piston

Single 184mm petal disc with single-piston

90/100-14

caliper

caliper

| P | N | W | F | R |
|---|---|---|---|---|
|   | v |   |   |   |

**Engine** 2-stroke single with exhaust power valve (KIPS), liquid-cooled

**Displacement** 84cc

**Bore x Stroke** 48.5 x 45.8mm

Compression 10.9:1 (low speed) / 9.0:1 (high speed)

Ratio

28mm Keihin carburetor **Fuel System** 

Ignition CDI with Digital Advance

**Transmission** 6-speed, return shift, with wet multi-disc

manual clutch

**Final Drive** Chain

## **DETAILS**

**Rear Tire** 

**Front Brakes** 

**Rear Brakes** 

High-tensile steel perimeter design with **Frame Type** subframe member 29° /3.8 in Rake/Trail **Overall Length** 72.0 in **Overall Width** 30.1 in **Overall Height** 43.3 in 11.4 in Ground Clearance

## **PERFORMANCE**

**Front** Suspension / **Wheel Travel**  36mm inverted telescopic cartridge fork with 20-way compression damping/10.8 in

Rear Suspension / **Wheel Travel**  Uni-Trak® single shock system with 24-way compression and 21-way rebound damping, plus adjustable spring preload/10.8 in

**Front Tire** 

70/100-17

**Curb Weight** 

**Seat Height** 

164.4 lb\*

**Fuel Capacity** 

49.8 in

1.32 gal

32.7 in

**Color Choices** 

Lime Green

Warranty

Wheelbase

Not Available

Scan with camera to view videos. key features and more.