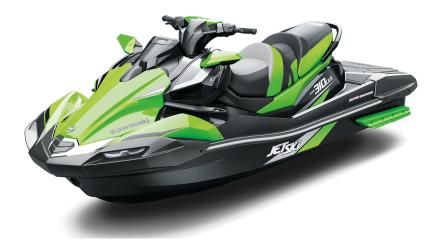

## **JET SKI® ULTRA® 310LX-S**

3-blade, oval-edge stainless steel

## **POWER**

Engine Supercharged and intercooled, 4-stroke, DOHC, four valves per cylinder, inline 4-

cylinder

Displacement 1,498cc

Bore x Stroke 83.0 x 69.2mm

Compression

Ratio

8.2:1

## **DETAILS**

Overall Length 140.9 in

Overall Width 47.0 in

Overall Height 46.5 in

Curb Weight 1,065.0 lb\*

Seating Capacity

**Color Choices** Ebony/Lime Green

**Warranty** 12 Month Limited Warranty