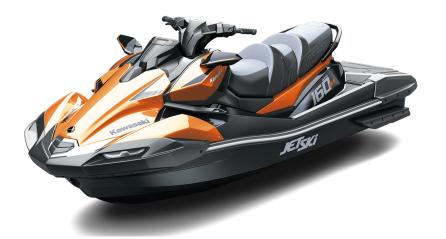

## **JET SKI® ULTRA® 160LX-S**

| P | N | V | M | F | R |
|---|---|---|---|---|---|
|   | w |   | м |   | • |

**Engine** 4-stroke, DOHC, four valves per cylinder,

4-cylinder inline

**Displacement** 1,498cc

**Bore x Stroke** 83.0 x 69.2mm

Compression 10.6:1

**Ratio** 

Induction Naturally aspirated

Maximum

**Boost** 

N/A

Cooling **System** 

Inducted water

DFI® with 60mm throttle body **Fuel System** 

Ignition TCBI with Digital Advance

**Starting System** 

Electric

**Propulsion System** 

155mm jet pump, axial-flow, single stage

**Impeller** 

3-blade, oval-edge stainless steel

## **PERFORMANCE**

Lubrication Semi-dry sump system

Coupling Direct drive from engine

**Oil Capacity** 5.8 qt

**Fuel Capacity** 21.1 gal

**Load Capacity** 496 lb

**Storage** 44.5 gal Capacity

## **DETAILS**

**Overall Length** 140.9 in

**Overall Width** 47.0 in

**Overall Height** 46.5 in

**Curb Weight** 963.6 lb\*

Seating **Capacity**  3

**Color Choices** 

Ebony/Candy Steel Furnace Orange

Warranty 12 Month Limited Warranty

Scan with camera to view videos, key features and more.