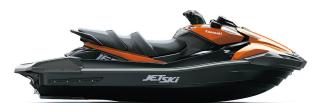

## **JET SKI® ULTRA® 160LX-S**

| P | N | V | M | F | R |
|---|---|---|---|---|---|
|   | w |   | м |   | • |

**Engine** 4-stroke, DOHC, four valves per cylinder,

4-cylinder inline

**Displacement** 1,498cc

## **DETAILS**

**Overall Length** 140.9 in

**Overall Width** 47.0 in

**Overall Height** 46.5 in

**Curb Weight** 963.6 lb\*

Seating **Capacity**  3

**Color Choices** 

Ebony/Candy Steel Furnace Orange