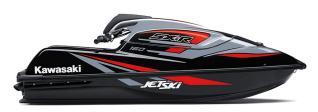

## JET SKI® SX-R™ 160

## **DETAILS**

**Overall Length** 104.5 in

**Overall Width** 30.1 in

**Overall Height** 33.1 in

**Curb Weight** 

551.3 lb\*

Seating **Capacity** 

**Color Choices** 