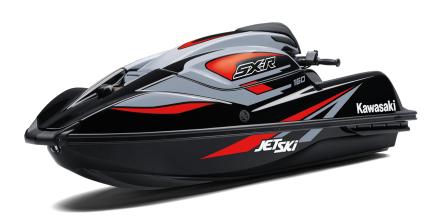

## JET SKI® SX-R™ 160

## **POWER**

4-stroke, DOHC, four valves per cylinder, **Engine** 

4-cylinder inline

**Displacement** 1,498cc

**Bore x Stroke** 83.0 x 69.2mm

Compression

**Ratio** 

10.6:1

Induction Naturally aspirated

Maximum **Boost** 

N/A

Cooling **System** 

Inducted water

**Fuel System** 

DFI® with 60mm throttle body

Ignition

TCBI with Digital Advance

**Starting System** 

Electric

**Propulsion System** 

148mm jet pump, axial-flow, single stage

**Impeller** 

3-blade, oval-edge stainless steel

## **PERFORMANCE**

Lubrication Semi-dry sump system

Coupling Direct drive from engine

**Oil Capacity** 5.3 qt

**Fuel Capacity** 6.1 gal

**Load Capacity** 1-person

N/A **Storage** Capacity

## **DETAILS**

**Overall Length** 104.5 in

**Overall Width** 30.1 in

**Overall Height** 33.1 in

**Curb Weight** 

551.3 lb\*

Seating **Capacity** 

**Color Choices** 