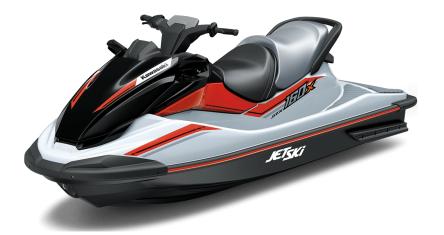

## JET SKI® STX® 160X

## **POWER**

4-stroke, DOHC, four valves per cylinder, **Engine** 

4-cylinder inline

**Displacement** 1,498cc

**Bore x Stroke** 83.0 x 69.2mm

Compression

**Ratio** 

10.6:1

Induction Naturally aspirated

Maximum

**Boost** 

N/A

Cooling **System** 

Inducted water

**Fuel System** 

DFI® with 60mm throttle body

Ignition

TCBI with Digital Advance

**Starting System** 

Electric

**Propulsion** 

**System** 

148mm jet pump, axial-flow, single stage

**Impeller** 

3-blade, oval-edge stainless steel

## **PERFORMANCE**

Lubrication Semi-dry sump system

Coupling Direct drive from engine

**Oil Capacity** 5.3 qt

**Fuel Capacity** 20.6 gal

**Load Capacity** 496 lb

**Storage** 35.0 gal Capacity

## **DETAILS**

**Overall Length** 124.1 in

**Overall Width** 46.5 in

**Overall Height** 45.4 in

**Curb Weight** 864.4 lb\*

Seating **Capacity** 

**Color Choices** Crystal White/Ebony

3

Warranty 12 Month Limited Warranty

Scan with camera to view videos, key features and more.