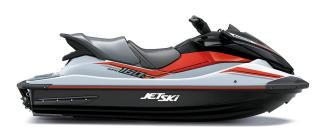

## JET SKI® STX® 160X

## **DETAILS**

**Overall Length** 124.1 in

**Overall Width** 46.5 in

**Overall Height** 45.4 in

**Curb Weight** 864.4 lb\*

Seating **Capacity** 

**Color Choices** Crystal White/Ebony

3