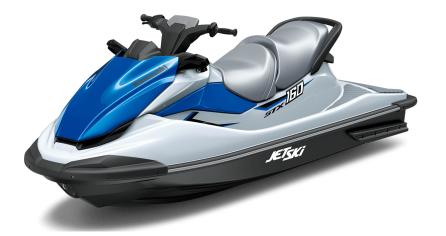

## JET SKI® STX® 160

## **DETAILS**

Overall Length 124.1 in

Overall Width 46.5 in

Overall Height 45.4 in

Curb Weight 864.4 lb\*

Seating Capacity 3

**Color Choices** 

Crystal White/Vibrant Blue