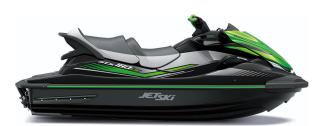

## JET SKI® STX® 160LX

## **DETAILS**

Overall Length 124.1 in

Overall Width 46.5 in.

Overall Height 45.4 in.

Curb Weight 877.6 lb\*

Seating Capacity 3

**Color Choices** Ebony/Candy Lime Green

**Warranty** 12 Month Limited Warranty