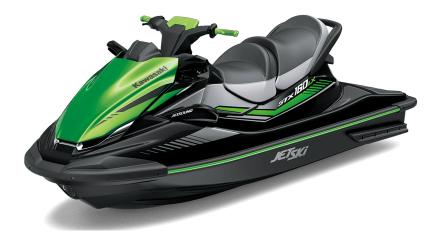

## JET SKI® STX® 160LX

## **DETAILS**

Overall Length 124.1 in

Overall Width 46.5 in.

Overall Height 45.4 in.

Curb Weight 877.6 lb\*

Seating Capacity 3

**Color Choices** Ebony/Candy Lime Green

**Warranty** 12 Month Limited Warranty